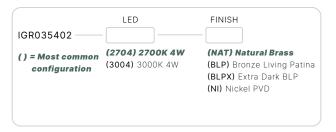

### **SONOMA**

IGR035402

The Sonoma directional marker is a high flux; low wattage LED luminaire. Coupled with a brass body, our Thermally Integrated® LED Module provides superior heat dissipation, longer life, and higher performance.

#### CONFIGURATOR:

| FIXTURE DIMENSIONS | D3-5/8" x H1-7/8"                  |
|--------------------|------------------------------------|
| LIGHT SOURCE       | Integrated LED                     |
| COLOR TEMPERATURES | 2700K, 3000K                       |
| WATTAGES           | 4W                                 |
| CRI (RA)           | 80 CRI                             |
| VOLTAGE            | 12V                                |
| DELIVERED LUMENS   | 34lm (3000K)                       |
| DIMMABLE           | Yes, Dim to <10% via Transformer   |
| DRIVER             | Yes, 12V Integral Constant Current |
| TRANSFORMER        | 12V AC/DC (Supplied by others)     |
| MOUNT              | Included CJB112105                 |
| BEAM SPREAD        | Opposing 90°                       |
| FINISH             | Included Natural Brass             |
| MATERIAL           | Brass & Copper                     |
| WIRE LENGTH        | 24"                                |
| LOCATION           | Interior & Exterior Wet            |
| CERTIFICATIONS     | UL, IP66, IP67, IC, Drive Over     |
|                    |                                    |