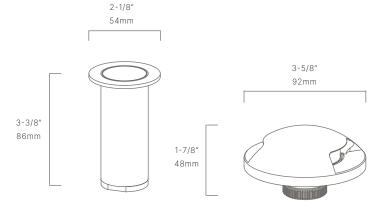

### **SONOMA**

IGR035402

The Sonoma directional marker is a high flux; low wattage LED luminaire. Coupled with a brass body, our Thermally Integrated® LED Module provides superior heat dissipation, longer life, and higher performance.

#### CONFIGURATOR:

| FIXTURE DIMENSIONS | D3-5/8" x H1-7/8"                  |
|--------------------|------------------------------------|
| LIGHT SOURCE       | Integrated LED                     |
| COLOR TEMPERATURES | 2700K, 3000K                       |
| WATTAGES           | 4W                                 |
| CRI (RA)           | 80 CRI                             |
| VOLTAGE            | 12V                                |
| DELIVERED LUMENS   | 34lm (3000K)                       |
| DIMMABLE           | Yes, Dim to <10% via Transformer   |
| DRIVER             | Yes, 12V Integral Constant Current |
| TRANSFORMER        | 12V AC/DC (Supplied by others)     |
| MOUNT              | Included CJB112105                 |
| BEAM SPREAD        | Opposing 90°                       |
| FINISH             | Included Natural Brass             |
| MATERIAL           | Brass & Copper                     |
| WIRE LENGTH        | 24"                                |
| LOCATION           | Interior & Exterior Wet            |
| CERTIFICATIONS     | UL, IP66, IP67, IC, Drive Over     |
|                    |                                    |