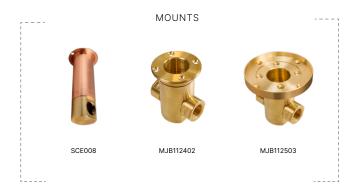

## **ADD-ONS**

#### MOUNTS

| Side Condui          | t Entry |
|----------------------|---------|
| Micro                | J-Box   |
| Micro J-Box w/ Flush | Mount   |

<sup>\*</sup>For complete details, please visit auroralight.com/mounts/