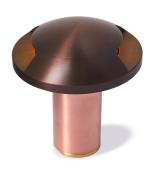

### **SONOMA**

IGR035402

The Sonoma directional marker is a high flux; low wattage LED luminaire. Coupled with a brass body, our Thermally Integrated® LED Module provides superior heat dissipation, longer life, and higher performance.

#### CONFIGURATOR:

| FIXTURE DIMENSIONS | D3-5/8" x H1-7/8"                  |
|--------------------|------------------------------------|
| LIGHT SOURCE       | Integrated LED                     |
| COLOR TEMPERATURES | 2700K, 3000K                       |
| WATTAGES           | 4W                                 |
| CRI (RA)           | 80 CRI                             |
| VOLTAGE            | 12V                                |
| DELIVERED LUMENS   | 34lm (3000K)                       |
| DIMMABLE           | Yes, Dim to <10% via Transformer   |
| DRIVER             | Yes, 12V Integral Constant Current |
| TRANSFORMER        | 12V AC/DC (Supplied by others)     |
| MOUNT              | Included CJB112105                 |
| BEAM SPREAD        | Opposing 90°                       |
| FINISH             | Included Natural Brass             |
| MATERIAL           | Brass & Copper                     |
| WIRE LENGTH        | 24"                                |
| LOCATION           | Interior & Exterior Wet            |
| CERTIFICATIONS     | UL, IP66, IP67, IC, Drive Over     |
|                    |                                    |